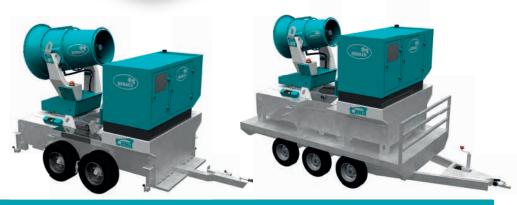

The Tera can be combined with a Dehaco all terrain undercarriage or a road legal single or twin axle trailer. Whichever is most appropriate for the Tera and its required applications.

The self-supporting Tera features a generator and 2200 litre water tank, this unit can be combined with a twin or tri axle trailer. This dust control unit can be deployed to any location, even without power or water amenities. Contact our experts for advice and a tailor made dust control solution.

## **Tera skid options**

Type 45 - 60 - 75 - 90

| Article number | Description                                                                                                                                                                                                                                                                                                                                                                                 |
|----------------|---------------------------------------------------------------------------------------------------------------------------------------------------------------------------------------------------------------------------------------------------------------------------------------------------------------------------------------------------------------------------------------------|
| 4225.0099      | Skid for Tera 45/60/75/90  The skid is required to fasten the Tera Dust Control Unit on to one of the transportation options. When combining the Tera with a skid the water and electrical connections will be relocated to the skid. The skid features inserts for pallet forks.                                                                                                           |
| 4225.0120      | Adapterframe for Tera skid (Only available in combination with skid. Article number 4225.0099) This adapter allows the skid to be safely fastened to an existing trailer.                                                                                                                                                                                                                   |
| 4225.0108      | All terrain undercarriage for Tera skid (Only available in combination with skid. Article number 4225.0099) This heavy duty version, also known as a slow trailer features two prop stands and a jockey wheel.                                                                                                                                                                              |
| 4225.0109      | Single axle trailer for Tera skid (Only available in combination with skid. Article number 4225.0099) This road legal, custom built trailer features a single axle, two prop stands, jockey wheel and braked coupling unit. The incorporated coupling structure allows quick and simple loading and unloading of the Tera. The Tera is securely fastened using spring loaded retainer pins. |
| 4225.0110      | Twin axle trailer for Tera skid (Only available in combination with skid. Article number 4225.0099) This road legal, custom built trailer features twin axles, integrated storage container, two prop stands, jockey wheel and braked coupling unit. The incorporated coupling structure                                                                                                    |