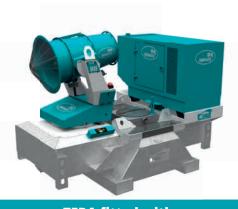

## **Tera skid options**

Type 45 - 60 - 75 - 90

| Article number | Description                                                                                                                                                                                                                                                                                                                                                                                 |
|----------------|---------------------------------------------------------------------------------------------------------------------------------------------------------------------------------------------------------------------------------------------------------------------------------------------------------------------------------------------------------------------------------------------|
| 4225.0099      | Skid for Tera 45/60/75/90  The skid is required to fasten the Tera Dust Control Unit on to one of the transportation options. When combining the Tera with a skid the water and electrical connections will be relocated to the skid. The skid features inserts for pallet forks.                                                                                                           |
| 4225.0120      | Adapterframe for Tera skid (Only available in combination with skid. Article number 4225.0099) This adapter allows the skid to be safely fastened to an existing trailer.                                                                                                                                                                                                                   |
| 4225.0108      | All terrain undercarriage for Tera skid (Only available in combination with skid. Article number 4225.0099) This heavy duty version, also known as a slow trailer features two prop stands and a jockey wheel.                                                                                                                                                                              |
| 4225.0109      | Single axle trailer for Tera skid (Only available in combination with skid. Article number 4225.0099) This road legal, custom built trailer features a single axle, two prop stands, jockey wheel and braked coupling unit. The incorporated coupling structure allows quick and simple loading and unloading of the Tera. The Tera is securely fastened using spring loaded retainer pins. |
| 4225.0110      | Twin axle trailer for Tera skid (Only available in combination with skid. Article number 4225.0099) This road legal, custom built trailer features twin axles, integrated storage container, two prop stands, jockey wheel and braked coupling unit. The incorporated coupling structure                                                                                                    |