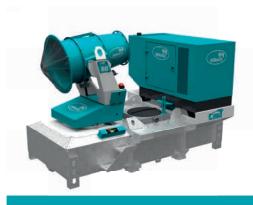

The Tera can be combined with a Dehaco all terrain undercarriage or a road legal single or twin axle trailer. Whichever is most appropriate for the Tera and its required applications.

The self-supporting Tera features a generator and 2200 litre water tank, this unit can be combined with a twin or tri axle trailer. This dust control unit can be deployed to any location, even without power or water amenities. Contact our experts for advice and a tailor made dust control solution.

## **Tera skid options**

Type 45 - 60 - 75 - 90

| Article number | Description                                                                                                                                                                                                                                                                                                                                                                                 |
|----------------|---------------------------------------------------------------------------------------------------------------------------------------------------------------------------------------------------------------------------------------------------------------------------------------------------------------------------------------------------------------------------------------------|
| 4225.0099      | Skid for Tera 45/60/75/90  The skid is required to fasten the Tera Dust Control Unit on to one of the transportation options. When combining the Tera with a skid the water and electrical connections will be relocated to the skid. The skid features inserts for pallet forks.                                                                                                           |
| 4225.0120      | Adapterframe for Tera skid (Only available in combination with skid. Article number 4225.0099) This adapter allows the skid to be safely fastened to an existing trailer.                                                                                                                                                                                                                   |
| 4225.0108      | All terrain undercarriage for Tera skid (Only available in combination with skid. Article number 4225.0099) This heavy duty version, also known as a slow trailer features two prop stands and a jockey wheel.                                                                                                                                                                              |
| 4225.0109      | Single axle trailer for Tera skid (Only available in combination with skid. Article number 4225.0099) This road legal, custom built trailer features a single axle, two prop stands, jockey wheel and braked coupling unit. The incorporated coupling structure allows quick and simple loading and unloading of the Tera. The Tera is securely fastened using spring loaded retainer pins. |
| 4225.0110      | Twin axle trailer for Tera skid (Only available in combination with skid. Article number 4225.0099) This road legal, custom built trailer features twin axles, integrated storage container, two prop stands, jockey wheel and braked coupling unit. The incorporated coupling structure                                                                                                    |