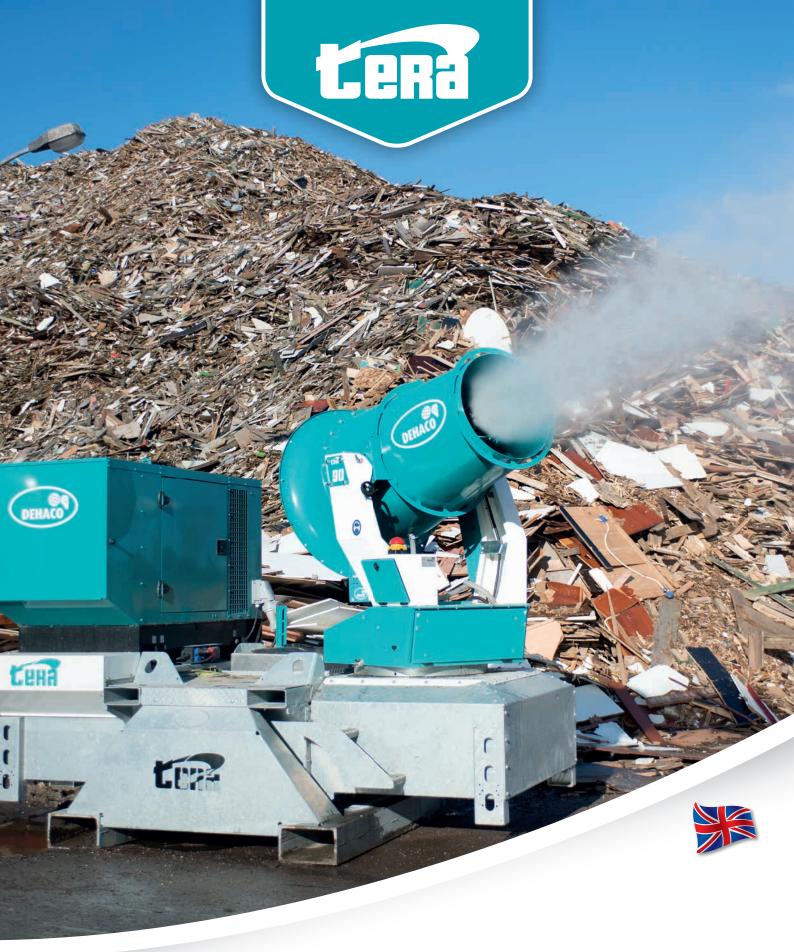

### **Dehaco Tera dust control unit**

Preventing dust emissions during demolition, renovation and recycling operations is becoming commonplace and extremely important. Governments are applying stricter regulations during demolition operations. This in an attempt to prevent local residents and the workforce from suffering from respiratory problems. Therefore Dehaco has developed the new generation of innovative dust control units. The range of possible applications has been broadened, making the Tera's highly effective when preventing asbestos being released from burning building, on recycling centres, handling of raw materials and odour control at waste treatment centres. The Dehaco Tera is the champion of dust control.

The Tera can be combined with a Dehaco all terrain undercarriage or a road legal single or twin axle trailer. Whichever is most appropriate for the Tera and its required applications.

The self-supporting Tera features a generator and 2200 litre water tank, this unit can be combined with a twin or tri axle trailer. This dust control unit can be deployed to any location, even without power or water amenities. Contact our experts for advice and a tailor made dust control solution.