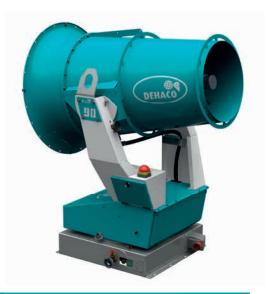

### **Dehaco Tera dust control unit**

Preventing dust emissions during demolition, renovation and recycling operations is becoming commonplace and extremely important. Governments are applying stricter regulations during demolition operations. This in an attempt to prevent local residents and the workforce from suffering from respiratory problems. Therefore Dehaco has developed the new generation of innovative dust control units. The range of possible applications has been broadened, making the Tera's highly effective when preventing asbestos being released from burning building, on recycling centres, handling of raw materials and odour control at waste treatment centres. The Dehaco Tera is the champion of dust control.

The core objective of the Tera is to produce and distribute a fine layer of water droplets that combine with the dust particles. Conventional nozzles require intensive maintenance due to the accumulation of lime scale. This is no longer an issue with the revolutionary, patented Demto rotor, which cannot be blocked by such particles.

#### **Tera Dust Control Unit**

Standard 45 - 60 - 75 - 90

| m            |
|--------------|
|              |
|              |
|              |
|              |
|              |
|              |
|              |
|              |
|              |
|              |
|              |
| a.           |
|              |
|              |
|              |
|              |
|              |
|              |
| S            |
| 01           |
| -            |
|              |
| =            |
| <del>e</del> |
| <u>e</u>     |
| =            |
| <u>e</u>     |
| hnical       |
| hnical s     |
| chnical s    |
| chnical s    |
| chnical s    |
| echnical s   |
| chnical s    |
| echnical s   |
| echnical s   |
| echnical s   |
| echnical s   |