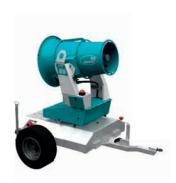

The Tera can be combined with a Dehaco all terrain undercarriage or a road legal single or twin axle trailer. Whichever is most appropriate for the Tera and its required applications.

The self-supporting Tera features a generator and 2200 litre water tank, this unit can be combined with a twin or tri axle trailer. This dust control unit can be deployed to any location, even without power or water amenities. Contact our experts for advice and a tailor made dust control solution.

#### **Tera Dust Control Unit**

Standard 45 - 60 - 75 - 90

| m            |
|--------------|
|              |
|              |
|              |
|              |
|              |
|              |
|              |
|              |
|              |
|              |
|              |
| a.           |
|              |
|              |
|              |
|              |
|              |
|              |
| S            |
| 01           |
| -            |
|              |
| =            |
| <del>e</del> |
| <u>e</u>     |
| =            |
| <u>e</u>     |
| hnical       |
| hnical s     |
| chnical s    |
| chnical s    |
| chnical s    |
| echnical s   |
| chnical s    |
| echnical s   |
| echnical s   |
| echnical s   |
| echnical s   |