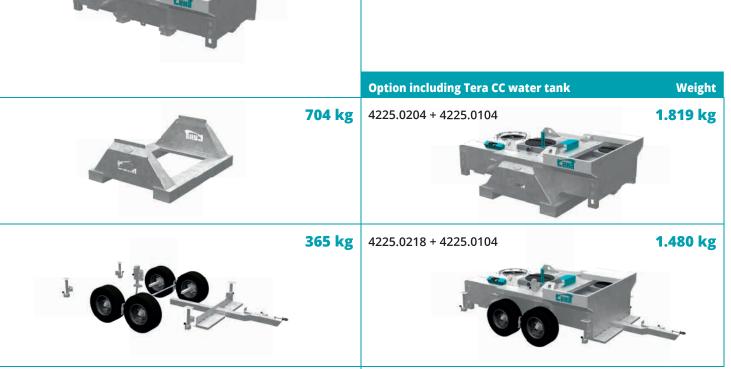

## **Tera skid options**

Type 45 - 60 - 75 - 90

| Article number | Description                                                                                                                                                                                                                                                                                                                                                                                 |
|----------------|---------------------------------------------------------------------------------------------------------------------------------------------------------------------------------------------------------------------------------------------------------------------------------------------------------------------------------------------------------------------------------------------|
| 4225.0099      | Skid for Tera 45/60/75/90  The skid is required to fasten the Tera Dust Control Unit on to one of the transportation options. When combining the Tera with a skid the water and electrical connections will be relocated to the skid. The skid features inserts for pallet forks.                                                                                                           |
| 4225.0120      | Adapterframe for Tera skid (Only available in combination with skid. Article number 4225.0099) This adapter allows the skid to be safely fastened to an existing trailer.                                                                                                                                                                                                                   |
| 4225.0108      | All terrain undercarriage for Tera skid (Only available in combination with skid. Article number 4225.0099) This heavy duty version, also known as a slow trailer features two prop stands and a jockey wheel.                                                                                                                                                                              |
| 4225.0109      | Single axle trailer for Tera skid (Only available in combination with skid. Article number 4225.0099) This road legal, custom built trailer features a single axle, two prop stands, jockey wheel and braked coupling unit. The incorporated coupling structure allows quick and simple loading and unloading of the Tera. The Tera is securely fastened using spring loaded retainer pins. |
| 4225.0110      | Twin axle trailer for Tera skid (Only available in combination with skid. Article number 4225.0099) This road legal, custom built trailer features twin axles, integrated storage container, two prop stands, jockey wheel and braked coupling unit. The incorporated coupling structure                                                                                                    |

| Weight |                                  |      |
|--------|----------------------------------|------|
| 165 kg |                                  | ight |
| 52 kg  | 4225.0120 + 4225.0099 <b>217</b> | kg   |
| 143 kg | 4225.0108 + 4225.0099 <b>308</b> | kg   |
| 258 kg | 4225.0109 + 4225.0099 423        | kg   |
| 448 kg | 4225.0110 + 4225.0099 613        | kg   |