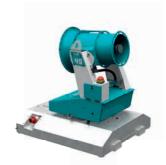

## **Tera skid options**

Type 45 - 60 - 75 - 90

| Article number | Description                                                                                                                                                                                                                                                                                                                                                                                 |
|----------------|---------------------------------------------------------------------------------------------------------------------------------------------------------------------------------------------------------------------------------------------------------------------------------------------------------------------------------------------------------------------------------------------|
| 4225.0099      | Skid for Tera 45/60/75/90  The skid is required to fasten the Tera Dust Control Unit on to one of the transportation options. When combining the Tera with a skid the water and electrical connections will be relocated to the skid. The skid features inserts for pallet forks.                                                                                                           |
| 4225.0120      | Adapterframe for Tera skid (Only available in combination with skid. Article number 4225.0099) This adapter allows the skid to be safely fastened to an existing trailer.                                                                                                                                                                                                                   |
| 4225.0108      | All terrain undercarriage for Tera skid (Only available in combination with skid. Article number 4225.0099) This heavy duty version, also known as a slow trailer features two prop stands and a jockey wheel.                                                                                                                                                                              |
| 4225.0109      | Single axle trailer for Tera skid (Only available in combination with skid. Article number 4225.0099) This road legal, custom built trailer features a single axle, two prop stands, jockey wheel and braked coupling unit. The incorporated coupling structure allows quick and simple loading and unloading of the Tera. The Tera is securely fastened using spring loaded retainer pins. |
| 4225.0110      | Twin axle trailer for Tera skid (Only available in combination with skid. Article number 4225.0099) This road legal, custom built trailer features twin axles, integrated storage container, two prop stands, jockey wheel and braked coupling unit. The incorporated coupling structure                                                                                                    |