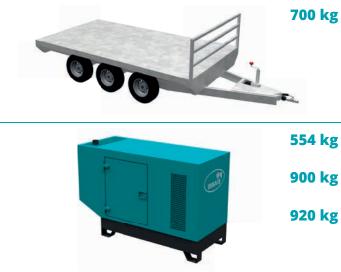

The Tera can be combined with a Dehaco all terrain undercarriage or a road legal single or twin axle trailer. Whichever is most appropriate for the Tera and its required applications.

The self-supporting Tera features a generator and 2200 litre water tank, this unit can be combined with a twin or tri axle trailer. This dust control unit can be deployed to any location, even without power or water amenities. Contact our experts for advice and a tailor made dust control solution.