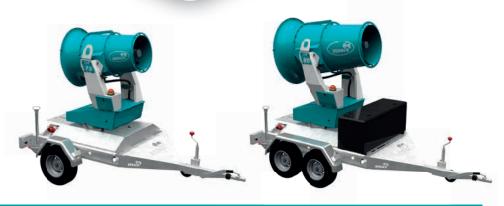

The Tera can be combined with a Dehaco all terrain undercarriage or a road legal single or twin axle trailer. Whichever is most appropriate for the Tera and its required applications.

The self-supporting Tera features a generator and 2200 litre water tank, this unit can be combined with a twin or tri axle trailer. This dust control unit can be deployed to any location, even without power or water amenities. Contact our experts for advice and a tailor made dust control solution.

## **Tera skid options**

Type 45 - 60 - 75 - 90

| Article number | Description                                                                                                                                                                                                                                                                                                                                                                                 |
|----------------|---------------------------------------------------------------------------------------------------------------------------------------------------------------------------------------------------------------------------------------------------------------------------------------------------------------------------------------------------------------------------------------------|
| 4225.0099      | Skid for Tera 45/60/75/90  The skid is required to fasten the Tera Dust Control Unit on to one of the transportation options. When combining the Tera with a skid the water and electrical connections will be relocated to the skid. The skid features inserts for pallet forks.                                                                                                           |
| 4225.0120      | Adapterframe for Tera skid (Only available in combination with skid. Article number 4225.0099) This adapter allows the skid to be safely fastened to an existing trailer.                                                                                                                                                                                                                   |
| 4225.0108      | All terrain undercarriage for Tera skid (Only available in combination with skid. Article number 4225.0099) This heavy duty version, also known as a slow trailer features two prop stands and a jockey wheel.                                                                                                                                                                              |
| 4225.0109      | Single axle trailer for Tera skid (Only available in combination with skid. Article number 4225.0099) This road legal, custom built trailer features a single axle, two prop stands, jockey wheel and braked coupling unit. The incorporated coupling structure allows quick and simple loading and unloading of the Tera. The Tera is securely fastened using spring loaded retainer pins. |
| 4225.0110      | Twin axle trailer for Tera skid (Only available in combination with skid. Article number 4225.0099) This road legal, custom built trailer features twin axles, integrated storage container, two prop stands, jockey wheel and braked coupling unit. The incorporated coupling structure                                                                                                    |