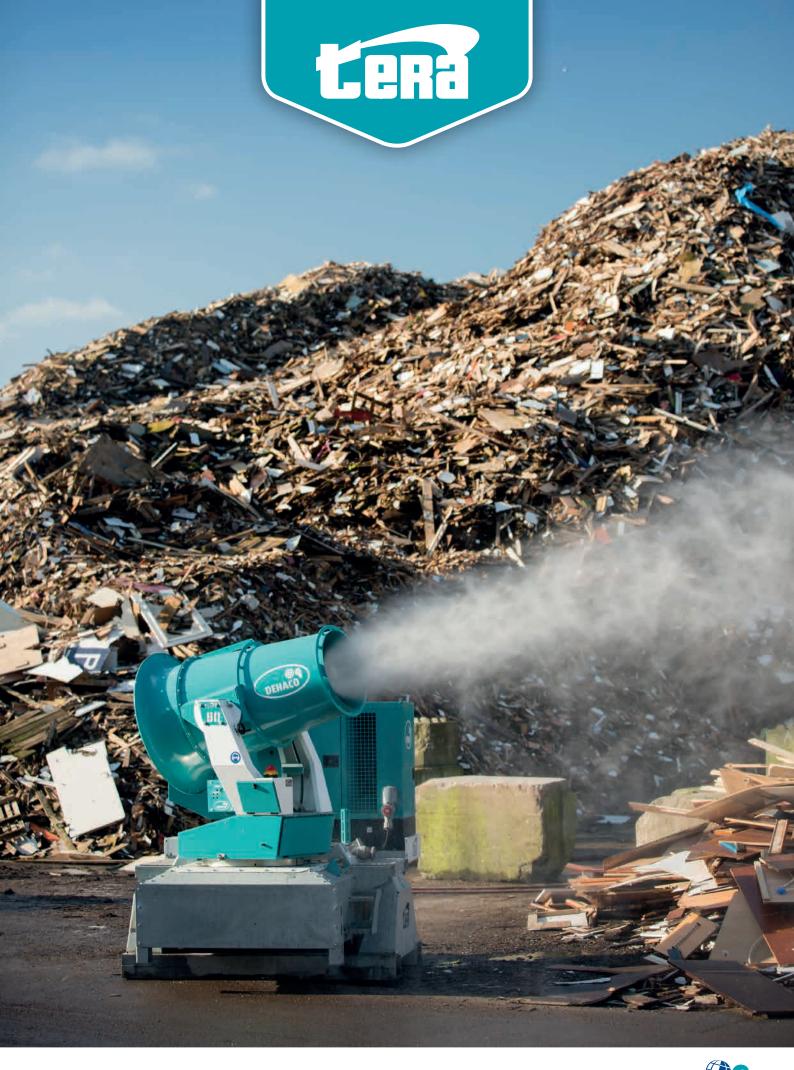

### **Dehaco Tera dust control unit**

Preventing dust emissions during demolition, renovation and recycling operations is becoming commonplace and extremely important. Governments are applying stricter regulations during demolition operations. This in an attempt to prevent local residents and the workforce from suffering from respiratory problems. Therefore Dehaco has developed the new generation of innovative dust control units. The range of possible applications has been broadened, making the Tera's highly effective when preventing asbestos being released from burning building, on recycling centres, handling of raw materials and odour control at waste treatment centres. The Dehaco Tera is the champion of dust control.