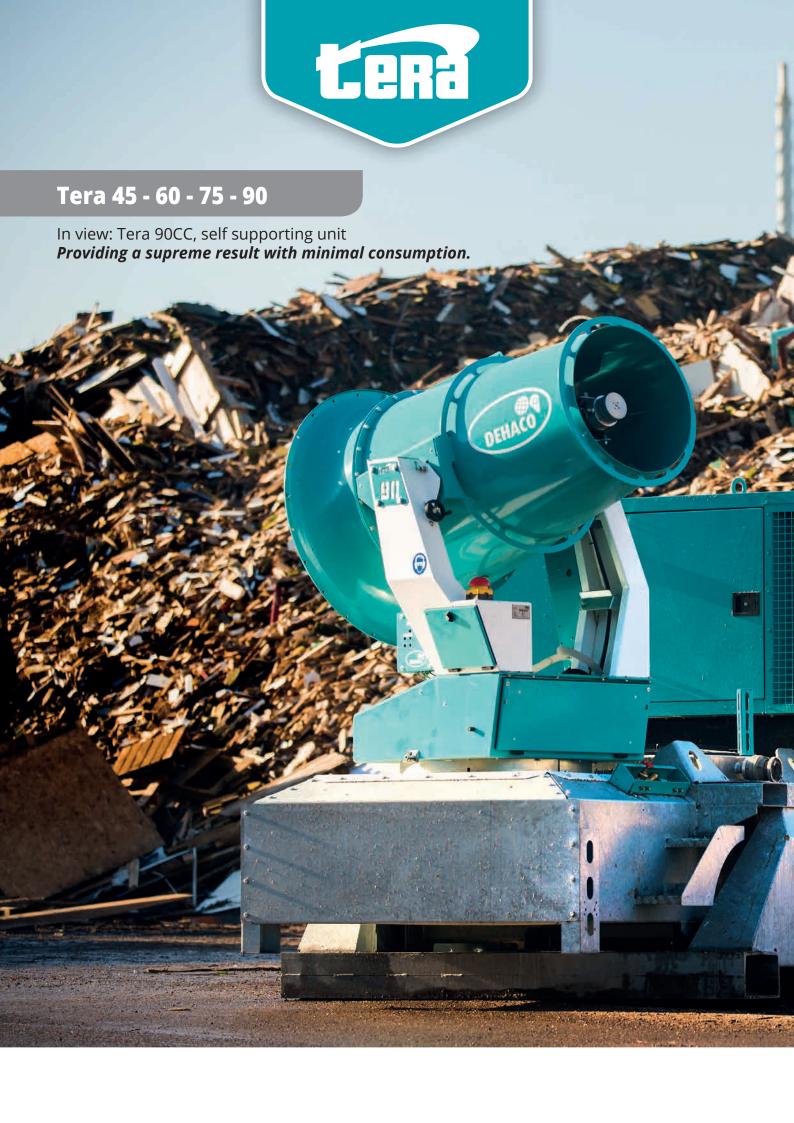

The Tera can be combined with a Dehaco all terrain undercarriage or a road legal single or twin axle trailer. Whichever is most appropriate for the Tera and its required applications.

The self-supporting Tera features a generator and 2200 litre water tank, this unit can be combined with a twin or tri axle trailer. This dust control unit can be deployed to any location, even without power or water amenities. Contact our experts for advice and a tailor made dust control solution.

#### **3** Turbine

The Tera's turbine has been designed using aerodynamic principles to perform optimally. The operating principle of the Demto rotor ensures that the droplets are combined with the fast moving flow of air form the ventilator. The inlet side of the turbine features a robust grill, this safety feature also protects the motor from large objects damaging the ventilator and fan blades. Protective rings have been positioned on the outer surface of the turbine.