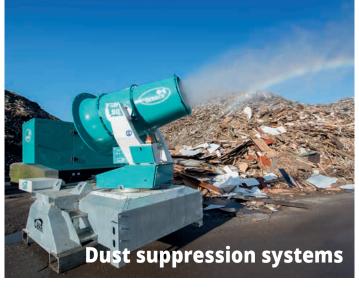

### **Dehaco Tera dust control unit**

Preventing dust emissions during demolition, renovation and recycling operations is becoming commonplace and extremely important. Governments are applying stricter regulations during demolition operations. This in an attempt to prevent local residents and the workforce from suffering from respiratory problems. Therefore Dehaco has developed the new generation of innovative dust control units. The range of possible applications has been broadened, making the Tera's highly effective when preventing asbestos being released from burning building, on recycling centres, handling of raw materials and odour control at waste treatment centres. The Dehaco Tera is the champion of dust control.

The core objective of the Tera is to produce and distribute a fine layer of water droplets that combine with the dust particles. Conventional nozzles require intensive maintenance due to the accumulation of lime scale. This is no longer an issue with the revolutionary, patented Demto rotor, which cannot be blocked by such particles.