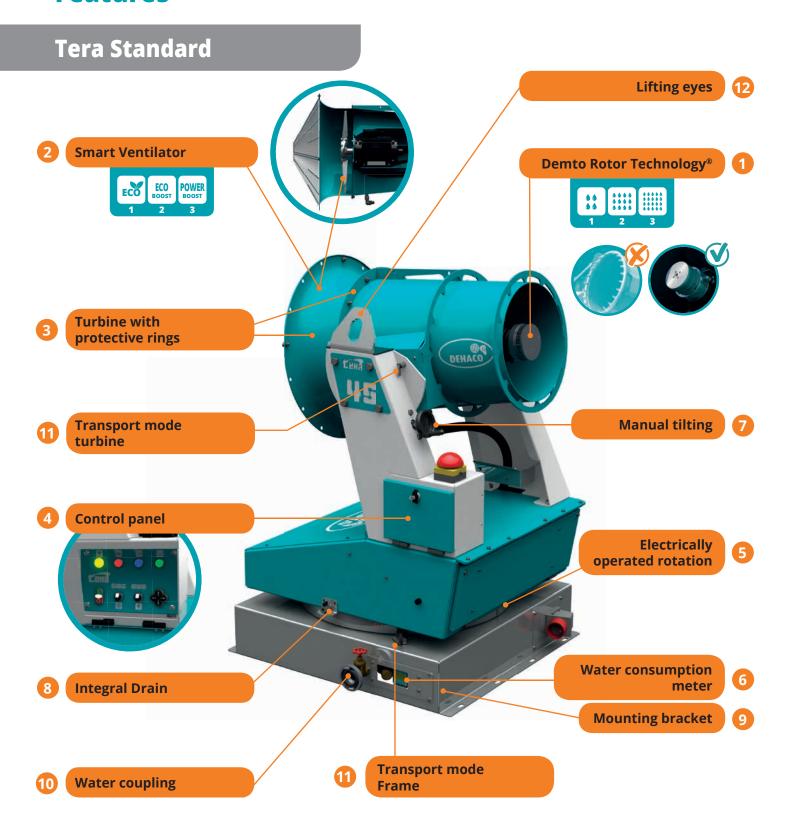

#### **Features**

#### 1 Demto Rotor Technology®

This extremely reliable patented system is capable of adjusting the water droplet size, namely:

Setting 1: Coarse Setting 2: Medium Setting 3: Fine

In addition to this the Demto rotor has the following advantages when compared to traditional nozzles:

- No more blockages from dirt or calcium deposits.
- A high pressure booster pump is not required, where less power is consumed (inexpensive to operate and only requires a relatively small generator).
- The simple adjustment of droplet size saves a vast amount of time compared to replacing nozzles.

#### 2 Smart Ventilator

The ventilator has been specially designed for the Tera and compliments the turbine perfectly. The required throw can be simply adjusted to one of the three settings:

Setting 1: Eco

Setting 2: Eco boost Setting 3: Power boost

Alongside the throw, the power consumption will be reduced. The power consumption in the Eco or Eco boost modes are approximately 20 – 40% lower than in Power boost mode. Where in certain cases the Tera can be used in combination with a smaller more efficient generator.

The fan blades feature specially applied noise reducing tips. This vastly reduces the overall noise emissions produced by the Tera.

#### **3** Turbine

The Tera's turbine has been designed using aerodynamic principles to perform optimally. The operating principle of the Demto rotor ensures that the droplets are combined with the fast moving flow of air form the ventilator. The inlet side of the turbine features a robust grill, this safety feature also protects the motor from large objects damaging the ventilator and fan blades. Protective rings have been positioned on the outer surface of the turbine.

#### **4** Control panel

The standard Tera features a control panel with switches. Its robust housing can be closed and locked.

#### 5 Electrically operated rotation

The standard Tera features electrically operated rotation with a maximum angle of 335°. The rotation angle is easily adjusted using the control panel.

#### **6** Water consumption meter

The standard Tera features a digital flow meter showing previous and actual water consumption. The actual water consumption can be adjusted using the integrated gate valve.

#### Manual tilting

The standard Tera features manually operated tilting. The required angle of throw is quickly and simply adjusted.

#### 8 Integral Drain

The standard Tera features a single drainage point to protect the machine from potential frost damage.

#### Mounting bracket

The standard Tera features a mounting bracket. A comprehensive range of mounting options are available for every requirement.

#### **10** Water coupling

The standard Tera features a Storz C52 water coupling.

#### **11** Transport mode

The standard Tera features retainer pins to prevent damage occurring during transport.

#### 12 Lifting eyes

The standard Tera features integrated lifting eyes.