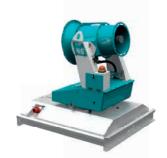

## **Tera skid options**

Type 45 - 60 - 75 - 90

| Article number | Description                                                                                                                                                                                                                                                                                                                                                                                 |
|----------------|---------------------------------------------------------------------------------------------------------------------------------------------------------------------------------------------------------------------------------------------------------------------------------------------------------------------------------------------------------------------------------------------|
| 4225.0099      | Skid for Tera 45/60/75/90  The skid is required to fasten the Tera Dust Control Unit on to one of the transportation options. When combining the Tera with a skid the water and electrical connections will be relocated to the skid. The skid features inserts for pallet forks.                                                                                                           |
| 4225.0120      | Adapterframe for Tera skid (Only available in combination with skid. Article number 4225.0099) This adapter allows the skid to be safely fastened to an existing trailer.                                                                                                                                                                                                                   |
| 4225.0108      | All terrain undercarriage for Tera skid (Only available in combination with skid. Article number 4225.0099) This heavy duty version, also known as a slow trailer features two prop stands and a jockey wheel.                                                                                                                                                                              |
| 4225.0109      | Single axle trailer for Tera skid (Only available in combination with skid. Article number 4225.0099) This road legal, custom built trailer features a single axle, two prop stands, jockey wheel and braked coupling unit. The incorporated coupling structure allows quick and simple loading and unloading of the Tera. The Tera is securely fastened using spring loaded retainer pins. |
| 4225.0110      | Twin axle trailer for Tera skid (Only available in combination with skid. Article number 4225.0099) This road legal, custom built trailer features twin axles, integrated storage container, two prop stands, jockey wheel and braked coupling unit. The incorporated coupling structure                                                                                                    |