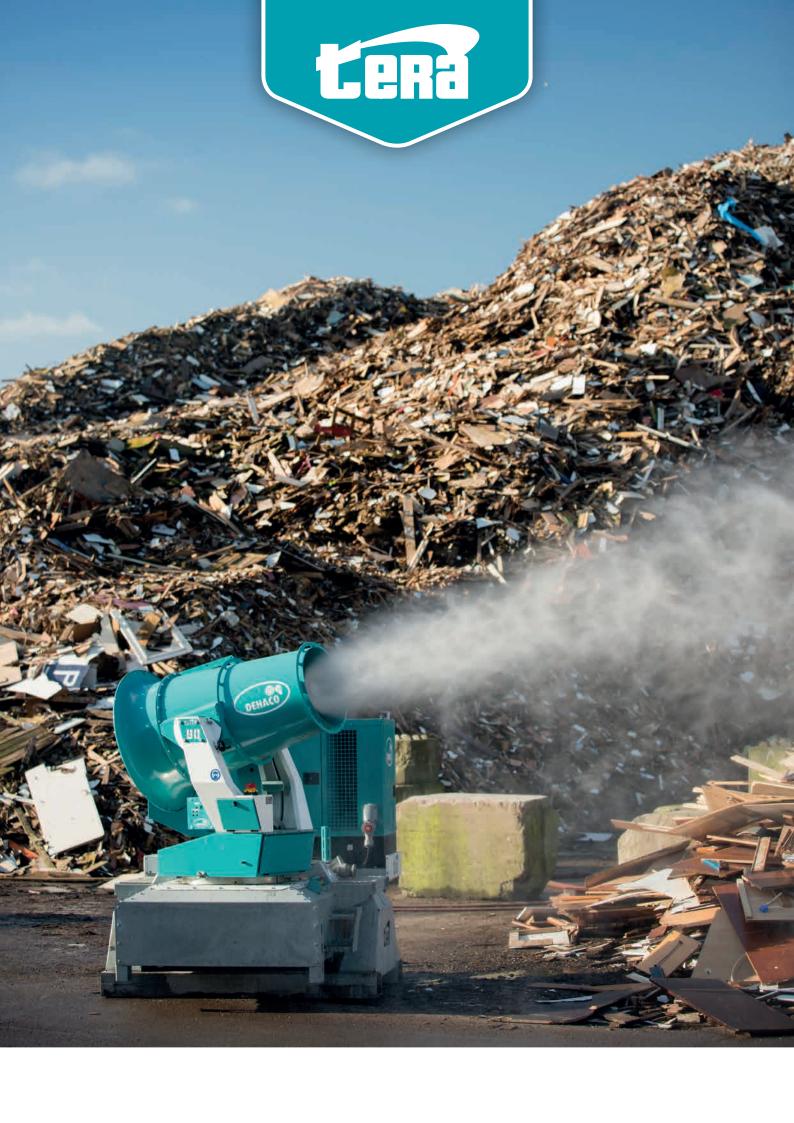

The core objective of the Tera is to produce and distribute a fine layer of water droplets that combine with the dust particles. Conventional nozzles require intensive maintenance due to the accumulation of lime scale. This is no longer an issue with the revolutionary, patented Demto rotor, which cannot be blocked by such particles.

De droplet size is simply adjusted and is therefore highly efficient with water consumption. Providing a supreme result with minimal consumption. The reduced water consumption also reduces any damage to the environment, whether in urban or remote locations.